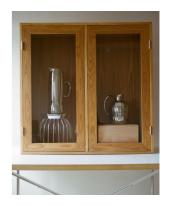

# ShowCase

Every home needs a special space to showcase the most cherished belongings. Our ShowCase, with its six glass shelves, provides a backdrop for ceramics, stoneware and heirloom cutlery while seamlessly adapting to the dynamic demands of modern life.

Crafted from Danish Elm wood with sleek, push-to-open doors, it merges playfulness with functionality. ShowCase is a robust and resilient piece that is sure to stand the test of time and serve generations to come.