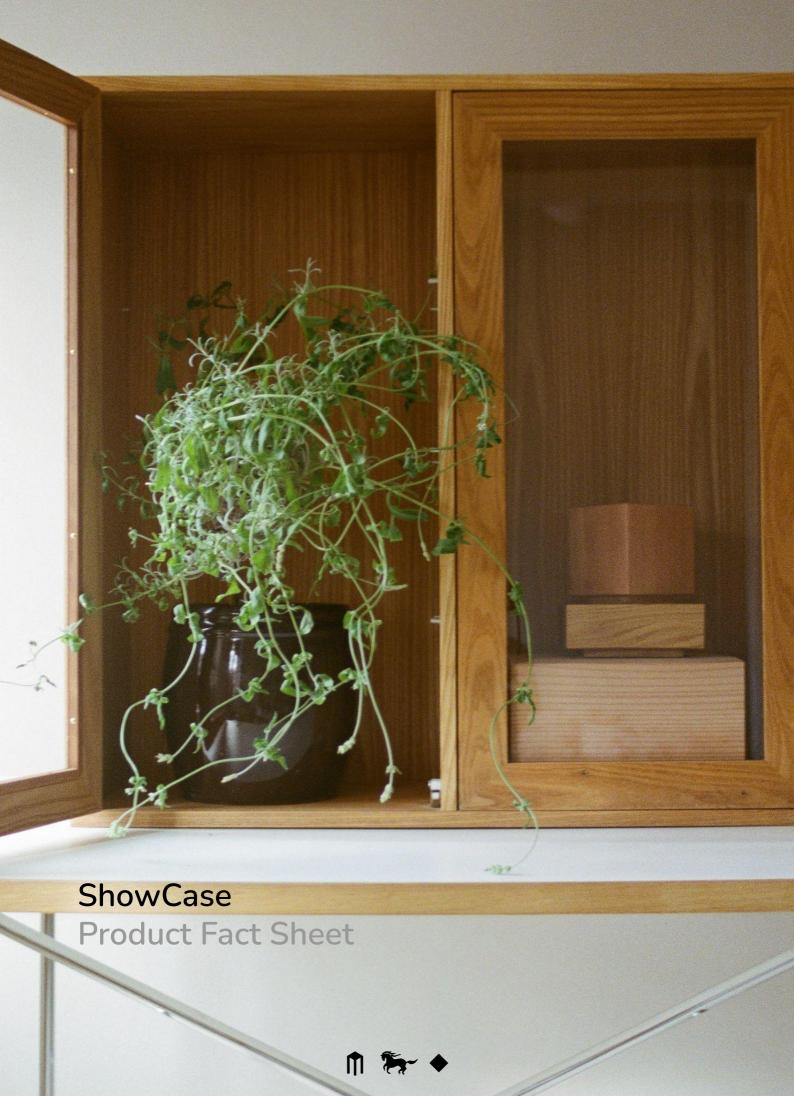

# ShowCase

Every home needs a special space to showcase the most cherished belongings. Our ShowCase, with its six glass shelves, provides a backdrop for ceramics, stoneware and heirloom cutlery while seamlessly adapting to the dynamic demands of modern life.

Crafted from Danish Elm wood with sleek, push-to-open doors, it merges playfulness with functionality. ShowCase is a robust and resilient piece that is sure to stand the test of time and serve generations to come.