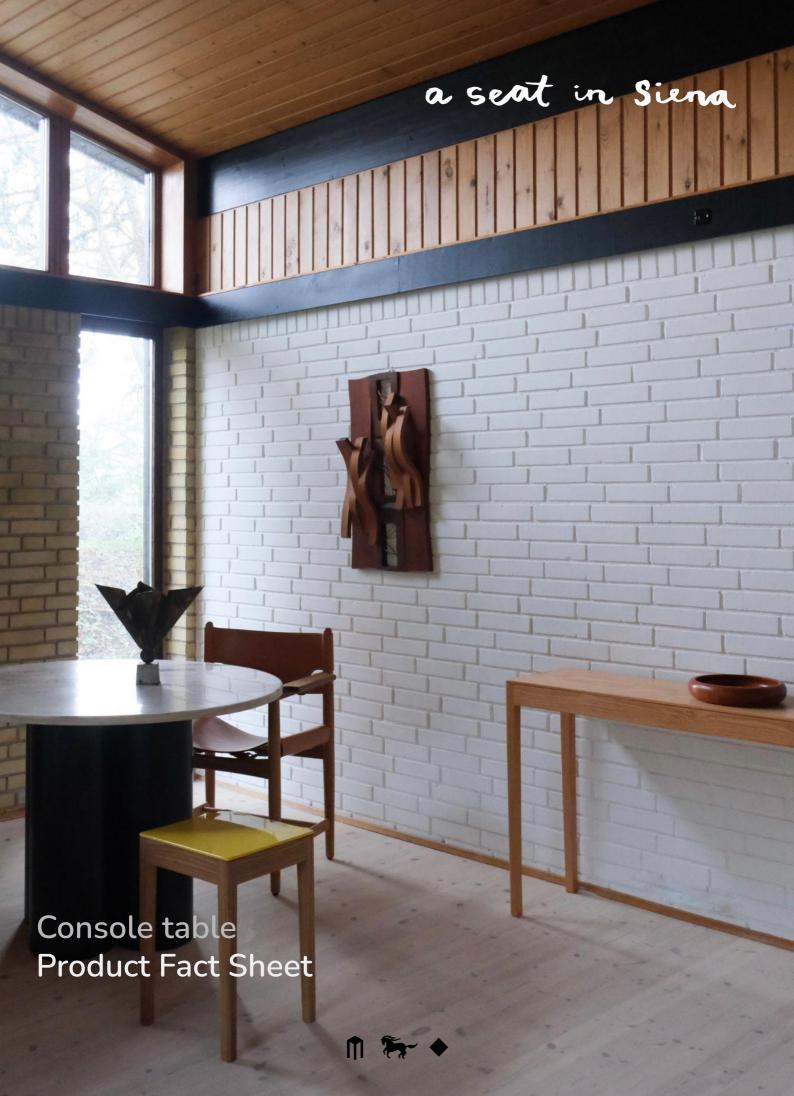

# Console table

At a Seat in Siena, we believe that design should be multi functional, beautiful and responsibly produced. Due to its dimensions and minimalist design, our console table compliments any space. The piece works as a functional table in narrow hallways, as well as a simple accessory in larger spaces. A practical, yet stylish addition to any home.

**Dimensions & weight** 

Frame:

L: 100, W: 34.5, H: 75.5 cm, Weight: 15-20 kg

Top:

L: 100, W: 34.5, H: 1.5 cm, Weight: 15-20 kg

Total:

L: 100, W: 34.5, H: 77 cm, Weight: 15-20 kg